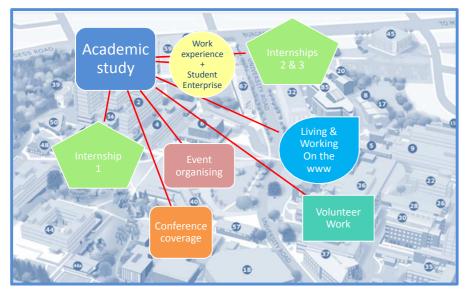

| 4           | 2        | 5   | 3                           | 4                             | 4                     | 3   | 3                         | 42      | 70.00% |
| Event organising           | 2               | 1                      | 1           | 2                   | 1           | 4        | 0   | 4                           | 2                             | 1                     | 2   | 1                         | 21      | 35.00% |
| LAWOTW                     | 1               | 5                      | 3           | 3                   | 4           | 3        | 4   | 2                           | 3                             | 3                     | 3   | 3                         | 37      | 61.67% |

## Creating and maintaining networks across campus



## Conclusions & recommendations



This began as a personal reflection on activities and internships undertaken but has proven a valuable resource in preparing for graduate scheme job applications & research into possible doctoral studies. It is possible an improved model might offer insight into the dilemmas students face when deciding whether to get involved in activities or not.