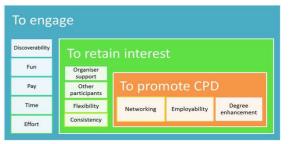

## Conclusions & recommendations

This began as a personal reflection on activities and internships undertaken but has proven a valuable resource in preparing for graduate scheme job applications & research into possible doctoral studies. It is possible an improved model might offer insight into the dilemmas students face when deciding whether to get involved in activities or not.