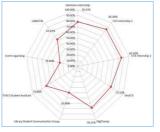

## Rating the experiences and evaluating the benefits

| Activity                   | Discoverability | Organiser<br>support 💌 | Flexibility | Time<br>comitment 💌 | Consistency | Effort 🔽 | Pay | Networking<br>opportunities | Relevance to<br>employability | Degree<br>enhancing 💌 | Fun | Who else is participating | Score 🔽 | %      |
|----------------------------|-----------------|------------------------|-------------|---------------------|-------------|----------|-----|-----------------------------|-------------------------------|-----------------------|-----|---------------------------|---------|--------|
| iSolutions Internship      | 3               | 4                      | 2           | 5                   | 5           | 5        | 3   | 5                           | 5                             | 5                     | 3   | 2                         | 47      | 78.33% |
| CITE Internship 1          | 4               | 5                      | 4           | 5                   | 5           | 5        | 3   | 3                           | 5                             | 5                     | 4   | 3                         | 51      | 85.00% |
| CITE Internship 2          | 4               | 5                      | 4           | 5                   | 5           | 5        | 3   | 3                           | 5                             | 5                     | 4   | 3                         | 51      | 85.00% |
| DevECS                     | 4               | 2                      | 2           | 5                   | 1           | 4        | 2   | 4                           | 5                             | 5                     | 5   | 5                         | 44      | 73.33% |
| DigiChamp                  | 3               | 4                      | 5           | 3                   | 4           | 3        | 4   | 5                           | 3                             | 3                     | 5   | 5                         | 47      | 78.33% |
| Communication<br>Group     | 1               | 5                      | 5           | 1                   | 5           | 1        | 0   | 1                           | 3                             | 2                     | 4   | 2                         | 30      | 50.00% |
| STACS Student<br>Assistant | 4               | 3                      | 5           | 2                   | 4           | 2        | 5   | 3                           | 4                             | 4                     | 3   | 3                         | 42      | 70.00% |
| Event organising           | 2               | 1                      | 1           | 2                   | 1           | 4        | 0   | 4                           | 2                             | 1                     | 2   | 1                         | 21      | 35.00% |
| LAWOTW                     | 1               | 5                      | 3           | 3                   | 4           | 3        | 4   | 2                           | 3                             | 3                     | 3   | 3                         | 37      | 61.67% |